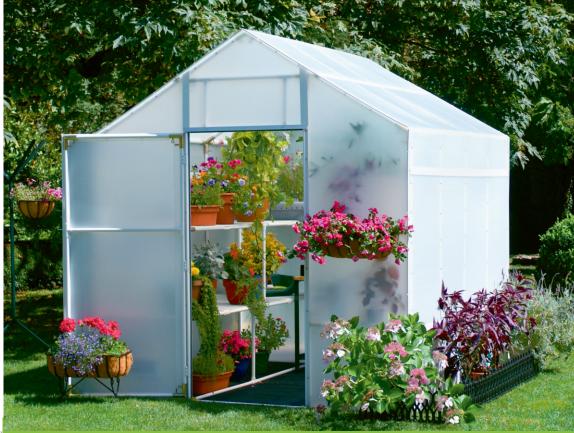

### Garden Master Greenhouse

This spacious Garden Master greenhouse has 6'6" tall outer walls and a gable that peaks at 8'9" for ample room to trellis plants like cucumbers and tomatoes. With four bench frames, each able to support 500 pounds of distributed weight, and two hanging rods, you will be amazed at how much room you have to nurture and grow

## Greenhouse Bench Frames and Hanging Rods Included

Each roomy, full-length frame holds up to 500 lbs, so you can pack your greenhouse with plants. Steel-reinforced hanging rods run the length of the greenhouse giving you the perfect spot to overwinter your hanging baskets (optional wire shelving available).